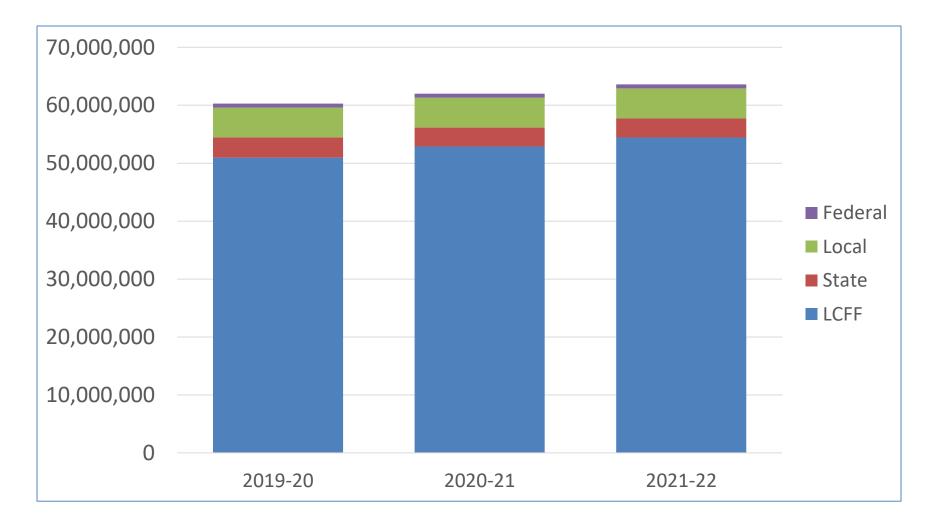

or year
  - \$247K loss over budget adoption (some reduction in funding was projected)





# \$887,000

# **Cost Savings**



- PERS and STRS rates had less of an increase, as part of the state enacted budget
- H&W rates went up less than projected
- Overall savings: \$447K

# Impact on General Fund



- After other smaller budget adjustments, the fund balance in the Unrestricted General Fund declined \$475K
- The beginning fund balance was \$161K, meaning that the General Fund was negative \$314K
- This has been addressed by:
  - Bringing in 202K from the retiree benefits fund to cover the cost of the Plan
  - Bringing in 112K from Fund 170 reserves





#### **Projected Reserves**





#### **Reserve Components**



# Total General Fund Revenue Projection (Unrestricted and Restricted)



#### **Property Tax Projection**





# LGSUHSD Change in Assessed Valuation





#### Unrestricted General Fund Adopted Budget versus First Interim



| ltem                     | Adopted    | First Interim | Difference |
|--------------------------|------------|---------------|------------|
|                          | Budget     | Budget        |            |
| Revenue                  | 53,043,278 | 52,477,014    | -566,264   |
| Expenditures             | 43,807,994 | 43,689,855    | -118,139   |
| Revenue - Expense        | 9,235,284  | 8,809,972     | -448,125   |
| Contributions            | -9,214,208 | -9,238,378    | -24,170    |
| Fund Balance Incr./Decr. | 21,076     | -428,406      | -472,295   |
| Interfund Transfers In   |            | 313,512       | 313,512    |
| Begin