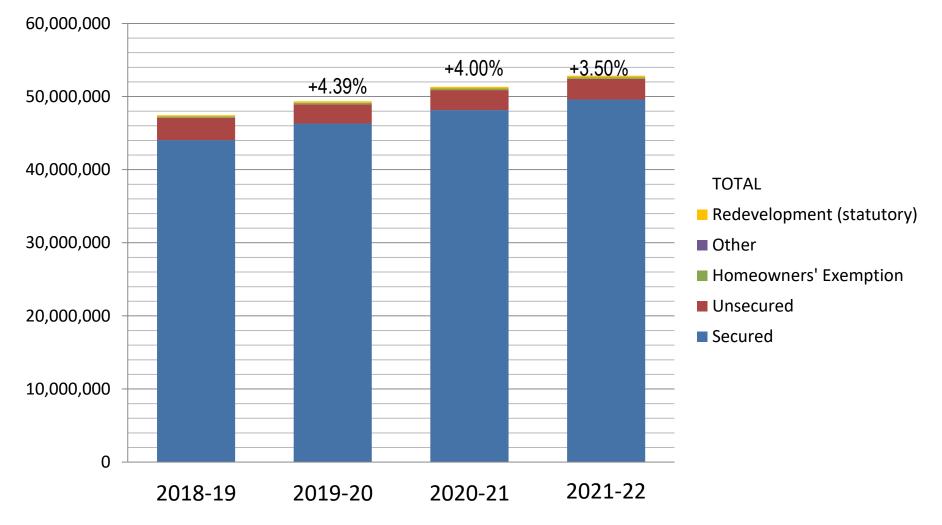

#### **Property Tax Projection**

# LGSUHSD Change in Assessed Valuation

### Revenue Loss Since Budget Adoption: Taxes

- \$640K overall reduction in taxes
  - Assessed valuation has increased by 5.17% over the prior year rather than the 5.25% assumed at budget adoption
  - Business taxes (unsecured taxes) are lagging and are down \$500K over prior year (-7.5% over prior year)
- Overall, taxes are projected to increase 4.36% rather than 5.25%