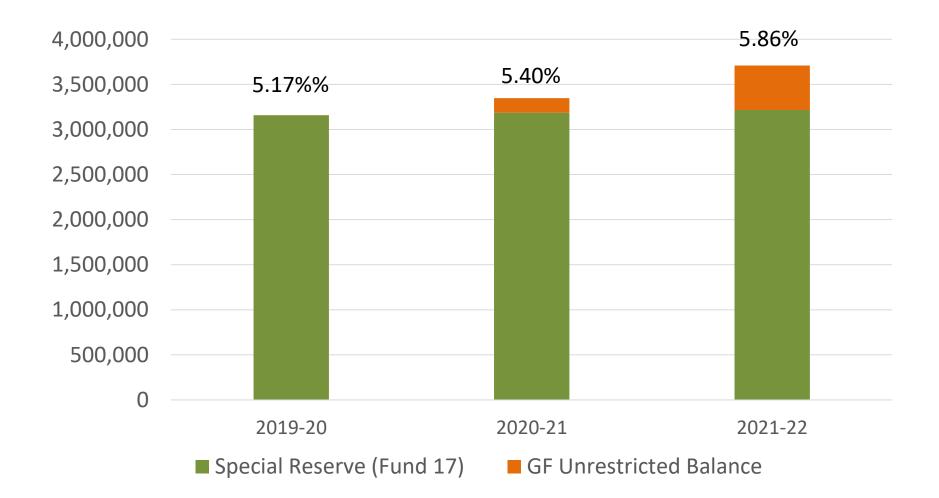

deral and state mental health funding
  - \$395K loss in funding over prior year
  - \$247K loss over budget adoption (some reduction in funding was projected)





# \$887,000

# **Cost Savings**



- PERS and STRS rates had less of an increase, as part of the state enacted budget
- H&W rates went up less than projected
- Overall savings: \$447K

# Impact on General Fund



- After other smaller budget adjustments, the fund balance in the Unrestricted General Fund declined \$475K
- The beginning fund balance was \$161K, meaning that the General Fund was negative \$314K
- This has been addressed by:
  - Bringing in 202K from the retiree benefits fund to cover the cost of the Plan
  - Bringing in 112K from Fund 170 reserves





#### **Projected Reserves**





#### **Reserve Components**



# Total General Fund Revenue Projection (Unrestricted and Restricted)



#### **Property Tax Projection**





# LGSUHSD Change in Assessed Valuation





#### Unrestricted General Fund Adopted Budget versus First Interim



| ltem                     | Adopted    | First Interim | Difference |
|--------------------------|------------|---------------|------------|
|                          | Budget     | Budget        |            |
| Revenue                  | 53,043,278 | 52,477,014    | -566,264   |
| Expenditures             | 43,807,994 | 43,689,855    | -118,139   |
| Revenue - Expense        | 9,235,284  | 8,809,972     | -448,125   |
| Contributions            | -9,214,208 | -9,238,378    | -24,170    |
| Fund Balance Incr./Decr. | 21,076     | -428,406      | -472,295   |
| Int