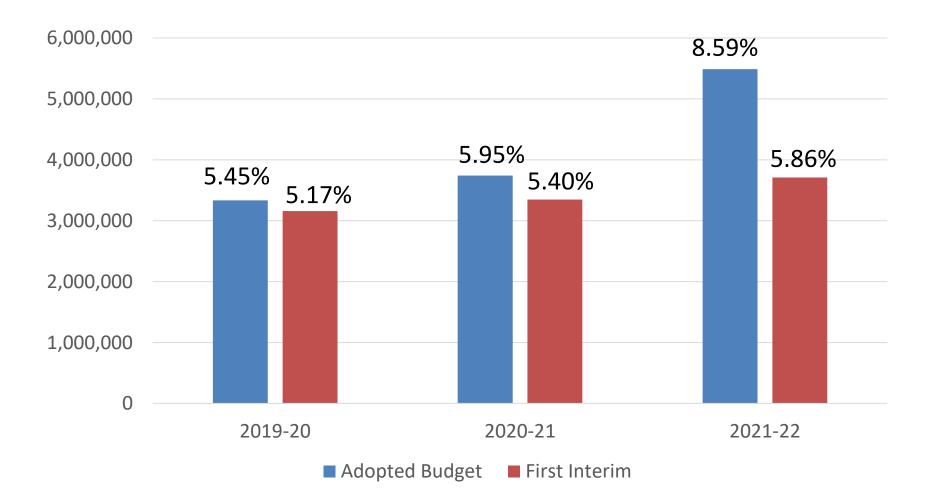

III has voted to redistribute Federal and state mental health funding
  - \$395K loss in funding over prior year
  - \$247K loss over budget adoption (some reduction in funding was projected)





# \$887,000

# **Cost Savings**



- PERS and STRS rates had less of an increase, as part of the state enacted budget
- H&W rates went up less than projected
- Overall savings: \$447K

# Impact on General Fund



- After other smaller budget adjustments, the fund balance in the Unrestricted General Fund declined \$475K
- The beginning fund balance was \$161K, meaning that the General Fund was negative \$314K
- This has been addressed by:
  - Bringing in 202K from the retiree benefits fund to cover the cost of the Plan
  - Bringing in 112K from Fund 170 reserves





#### **Projected Reserves**





#### **Reserve Components**



# Total General Fund Revenue Projection (Unrestricted and Restricted)



#### **Property Tax Projection**





# LGSUHSD Change in Assessed Valuation





#### Unrestricted General Fund Adopted Budget versus First Interim



| ltem                     | Adopted    | First Interim | Difference |
|--------------------------|------------|---------------|------------|
|                          | Budget     | Budget        |            |
| Revenue                  | 53,043,278 | 52,477,014    | -566,264   |
| Expenditures             | 43,807,994 | 43,689,855    | -118,139   |
| Revenue - Expense        | 9,235,284  | 8,809,972     | -448,125   |
| Contributions            | -9,214,208 | -9,238,378    | -24,170    |
| Fund Balance Incr./Decr. | 21,076     | -