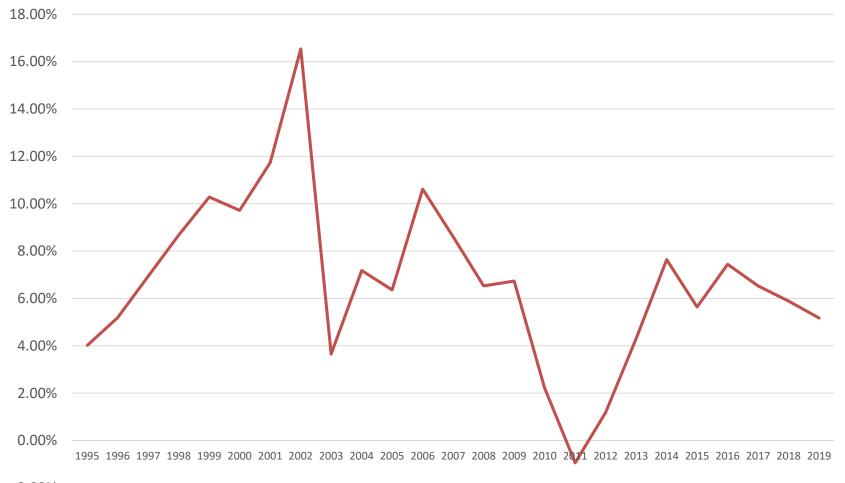

ected)





# \$887,000

# **Cost Savings**



- PERS and STRS rates had less of an increase, as part of the state enacted budget
- H&W rates went up less than projected
- Overall savings: \$447K

# Impact on General Fund



- After other smaller budget adjustments, the fund balance in the Unrestricted General Fund declined \$475K
- The beginning fund balance was \$161K, meaning that the General Fund was negative \$314K
- This has been addressed by:
  - Bringing in 202K from the retiree benefits fund to cover the cost of the Plan
  - Bringing in 112K from Fund 170 reserves





#### **Projected Reserves**





#### **Reserve Components**



# Total General Fund Revenue Projection (Unrestricted and Restricted)



#### **Property Tax Projection**





# LGSUHSD Change in Assessed Valuation





#### Unrestricted General Fund Adopted Budget versus First Interim



| ltem                     | Adopted    | First Interim | Difference |
|--------------------------|------------|---------------|------------|
|                          | Budget     | Budget        |            |
| Revenue                  | 53,043,278 | 52,477,014    | -566,264   |
| Expenditures             | 43,807,994 | 43,689,855    | -118,139   |
| Revenue - Expense        | 9,235,284  | 8,809,972     | -448,125   |
| Contributions            | -9,214,208 | -9,238,378    | -24,170    |
| Fund Balance Incr./Decr. | 21,076     | -428,406      | -472,295   |
| Interfund Transfers In   |            | 313,512       | 313,512    |
| Beginning Fund Balance   | 73,381     | 139,736       | 66,355     |
| Ending Fund Ba